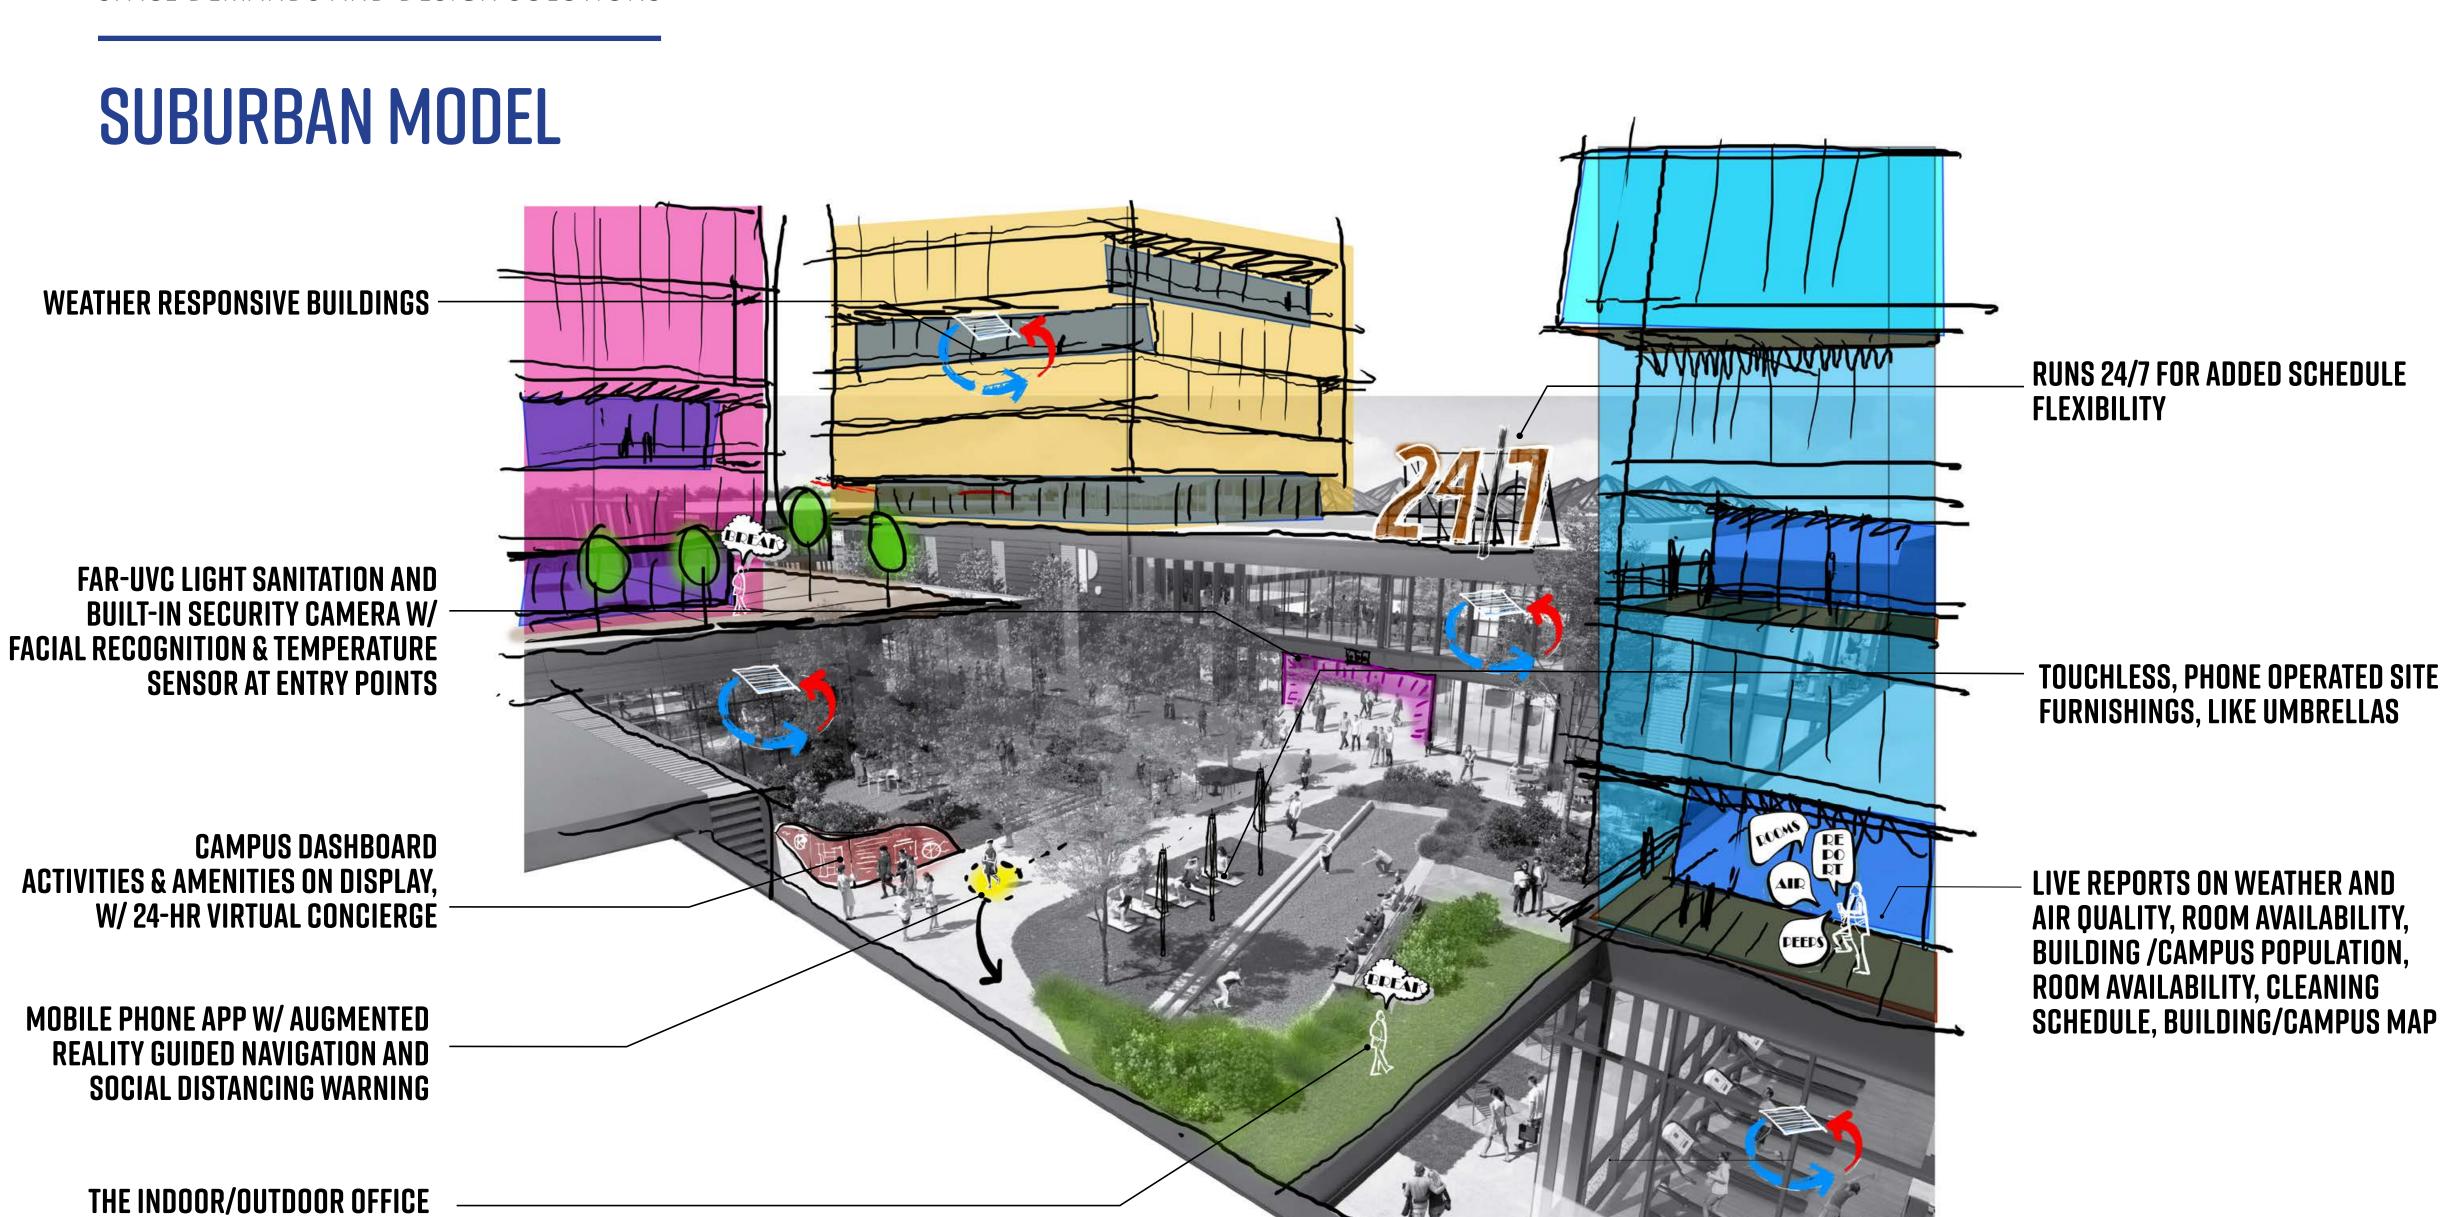

# HOW MIGHT WE RETHINK THE POST-PANDEMIC OFFICE BUILDING?

THE NEIGHBORHOOD CAMPUS

A COMMUNITY OF TENANTS

A SELF-AWARE BUILDING

A VACATION FROM WFH

LIVE WHERE YOU WORK

A COMMUNITY ECOSYSTEM

CONNECTION TO OUTDOORS