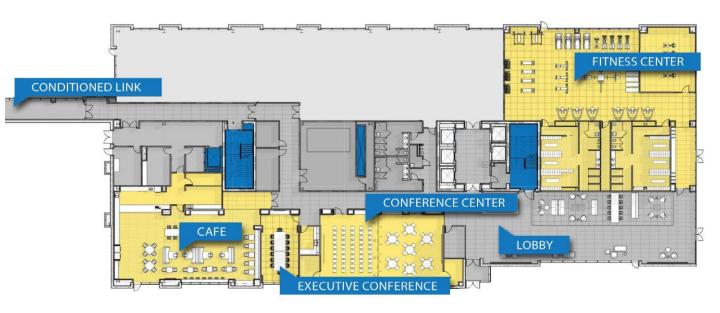

### WESTSHORE'S METROPOLITAN DISTRICT

#### A HOME WHERE TALENT THRIVES

MIDTOWN