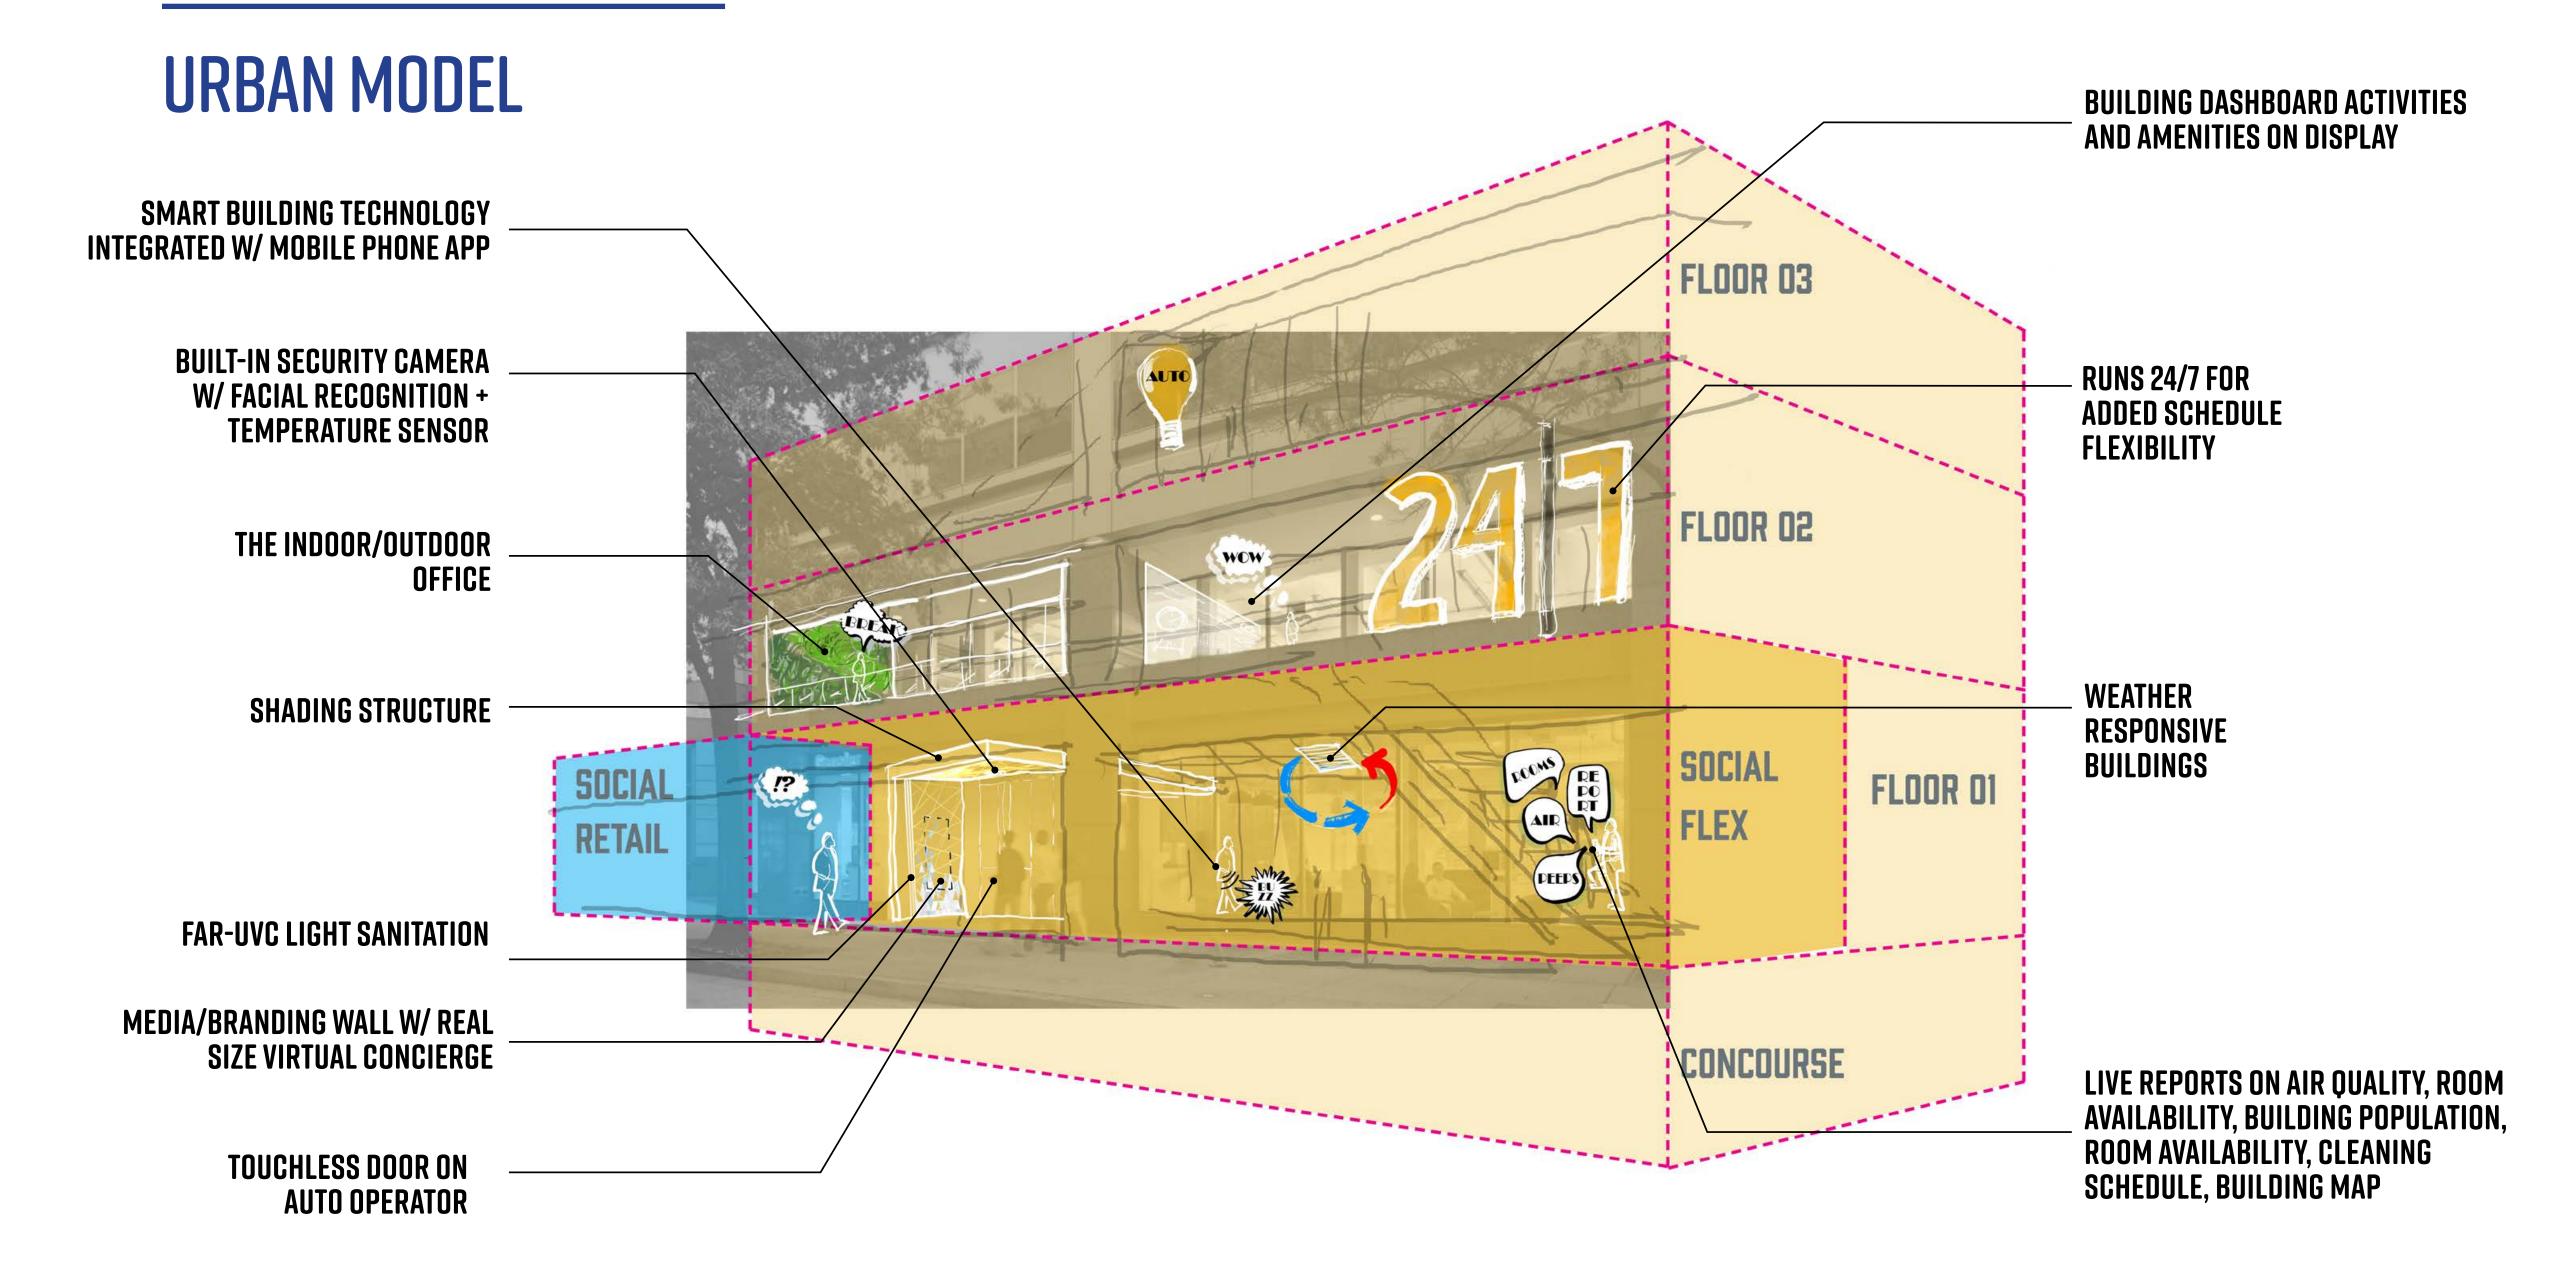

# HOW MIGHT WE RETHINK THE POST-PANDEMIC OFFICE BUILDING?

THE NEIGHBORHOOD CAMPUS

A COMMUNITY OF TENANTS

A SELF-AWARE BUILDING

A VACATION FROM WFH

LIVE WHERE YOU WORK

A COMMUNITY ECOSYSTEM

CONNECTION TO OUTDOORS