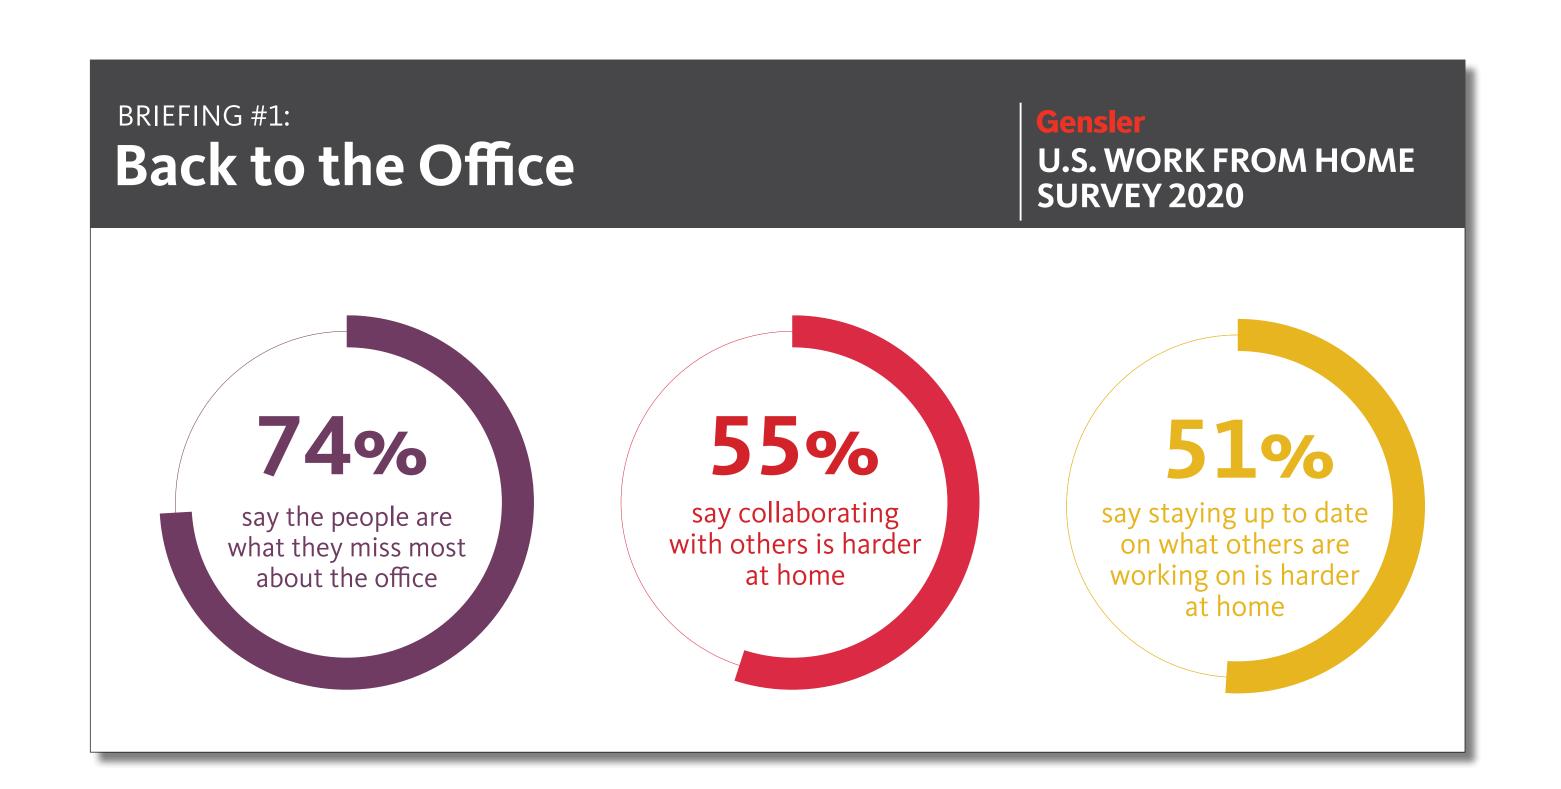

# BACK TO THE OFFICE

WE SURVEYED 2,300+ U.S. WORKERS

# ONLY 12% OF U.S. WORKERS WANT TO WORK FROM HOME FULL-TIME.