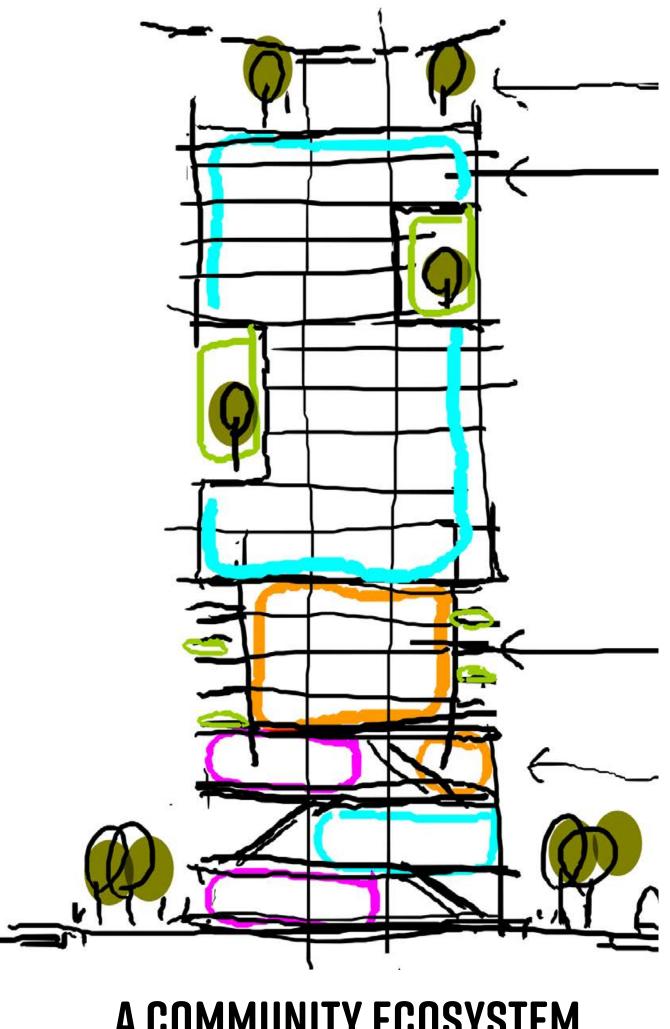

# HOW MIGHT WE RETHINK THE POST-PANDEMIC OFFICE BUILDING?

THE NEIGHBORHOOD CAMPUS

A COMMUNITY OF TENANTS

A SELF-AWARE BUILDING

A VACATION FROM WFH

LIVE WHERE YOU WORK

A COMMUNITY ECOSYSTEM

CONNECTION TO OUTDOORS