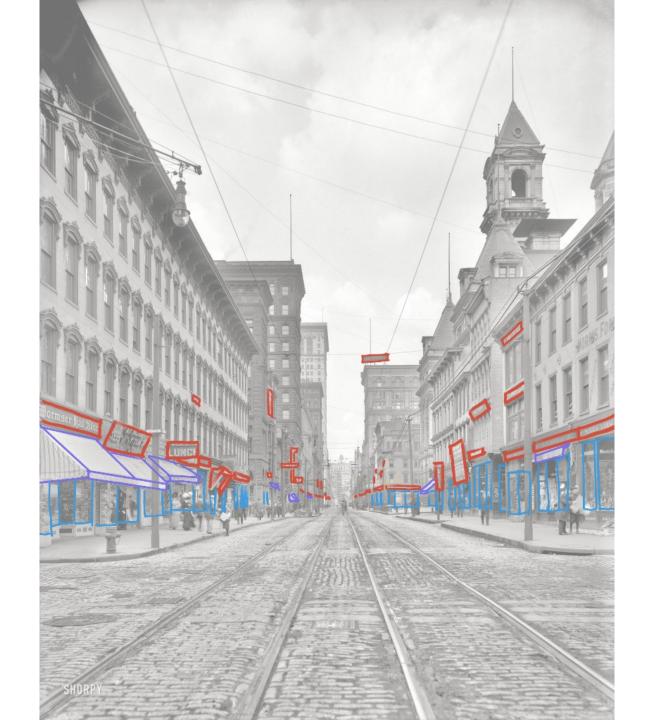

# Street Downtown

(c. 1908) Smithfield Street and the Post Office Pittsburgh, PA.

Pinterest,

https://www.pinterest.com/pin/316026098827236204/