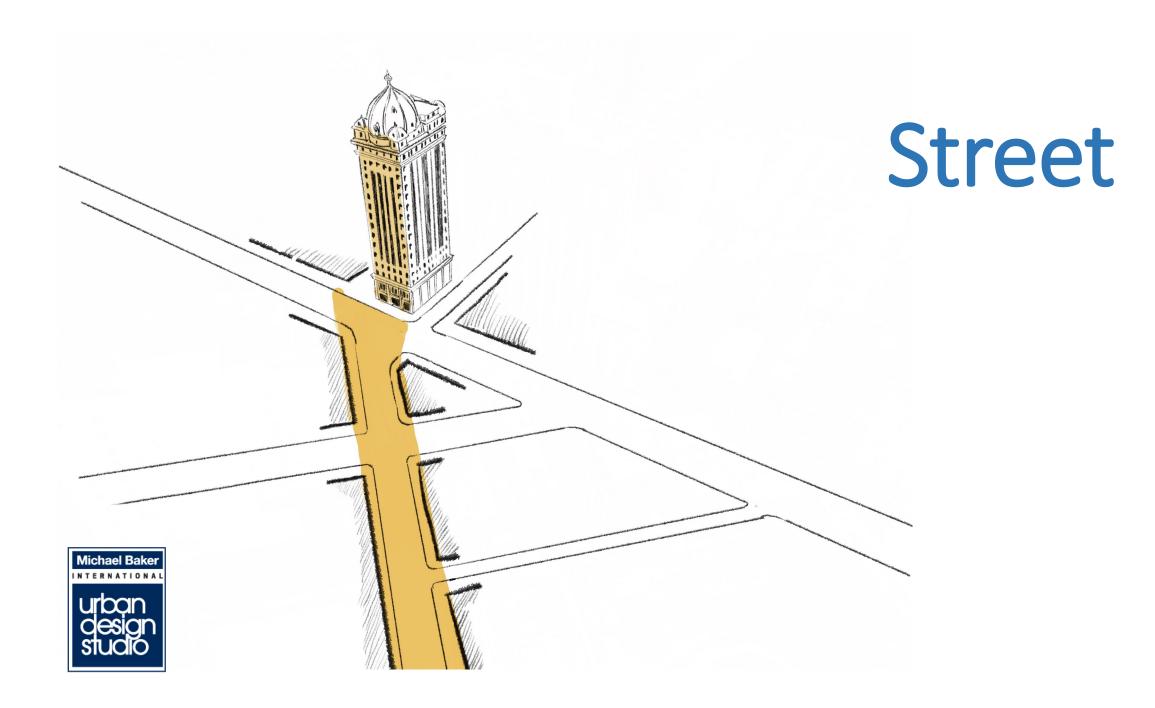

### Street

Safe

Engaged

Unique

### Street

Map showing view of downtown Pittsburgh, PA. *Google Earth*, earth.google.com/web/.

Safe

Map showing view of Troy Hill, Pittsburgh, PA. *Google Earth*, earth.google.com/web/.

**Polish Hill** 

Safe

# Street Downtown

Comfortable

Unique

Engaged