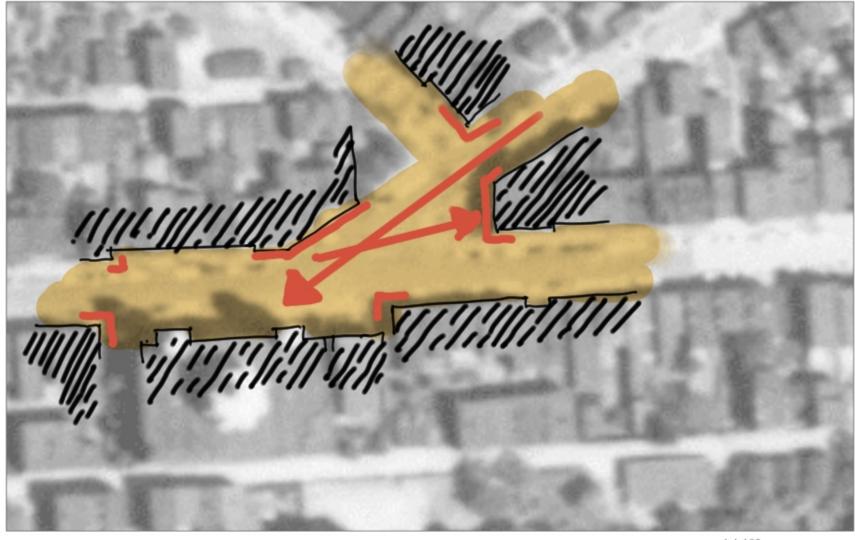

#### 1923 Polish Hill

Image showing Historic Maps of Pittsburgh, PA.

ESRI,
digital.library.pitt.edu/maps

0 0.01 0.01 0.02 mi 0 0.01 0.02 0.04 km

ESRI, Penn Pilot, Historic Pittsburgh http://digital.library.pitt.edu/maps,

### **Terminating Views**