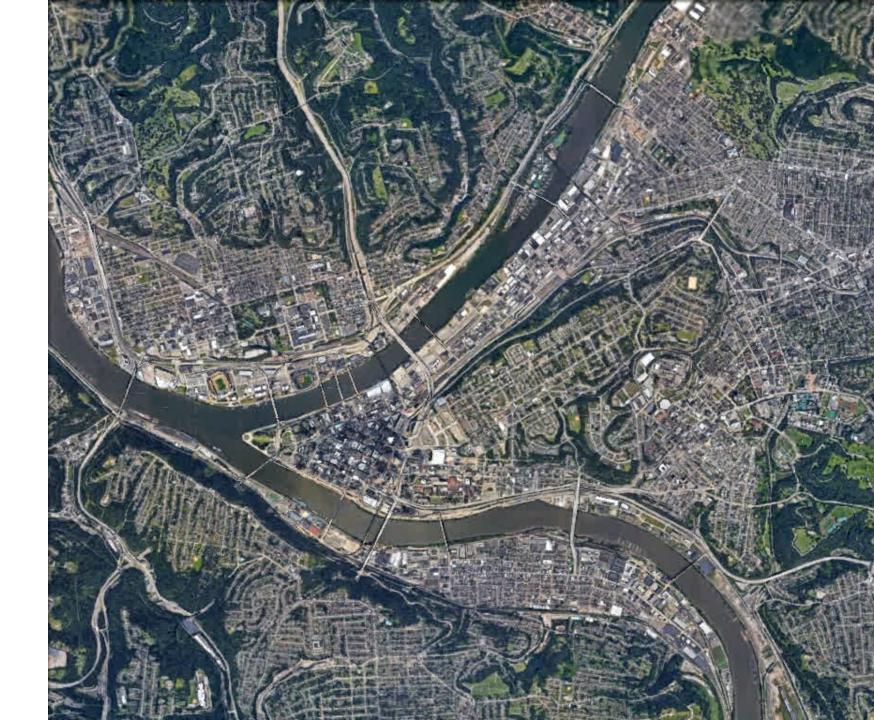

### Street

Map showing view of downtown Pittsburgh, PA. *Google Earth*, earth.google.com/web/.

Safe

Map showing view of Troy Hill, Pittsburgh, PA. *Google Earth*, earth.google.com/web/.

**Polish Hill** 

Safe