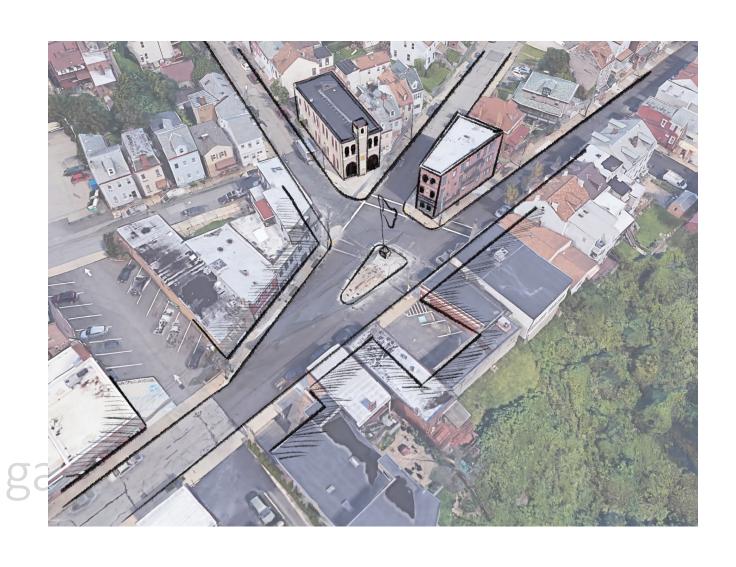

### **Polish Hill**

# Space Polish Hill

Movie showing view of Pittsburgh, PA.

Google Earth,
earth.google.com/web/.

### **Building Facades**

May 18, 2020

### **Central Space**

### **Terminating Views**