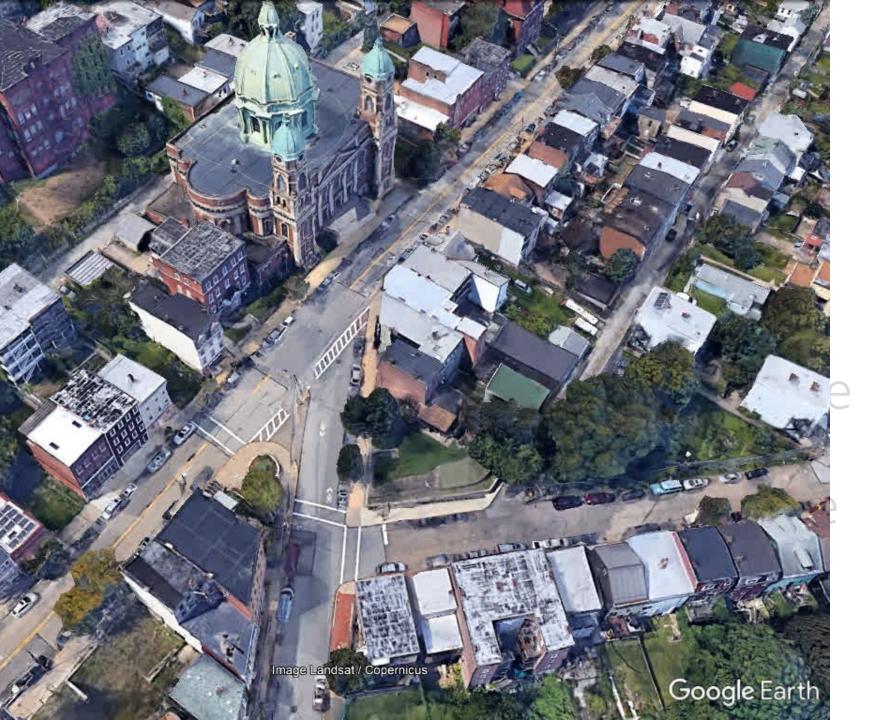

# Space Polish Hill

Movie showing view of Pittsburgh, PA.

Google Earth,
earth.google.com/web/.