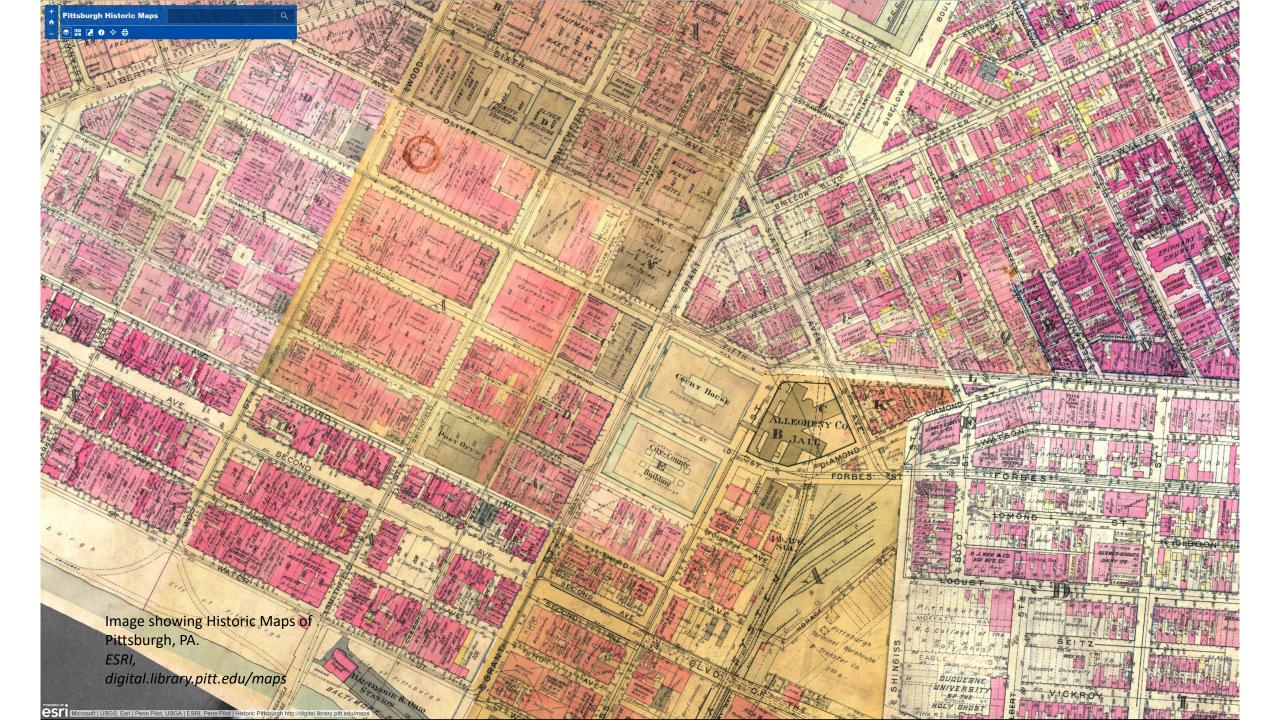

#### 1923 Polish Hill

Image showing Historic Maps of Pittsburgh, PA.

ESRI,
digital.library.pitt.edu/maps

0 0.01 0.01 0.02 mi 0 0.01 0.02 0.04 km

ESRI, Penn Pilot, Historic Pittsburgh http://digital.library.pitt.edu/maps,