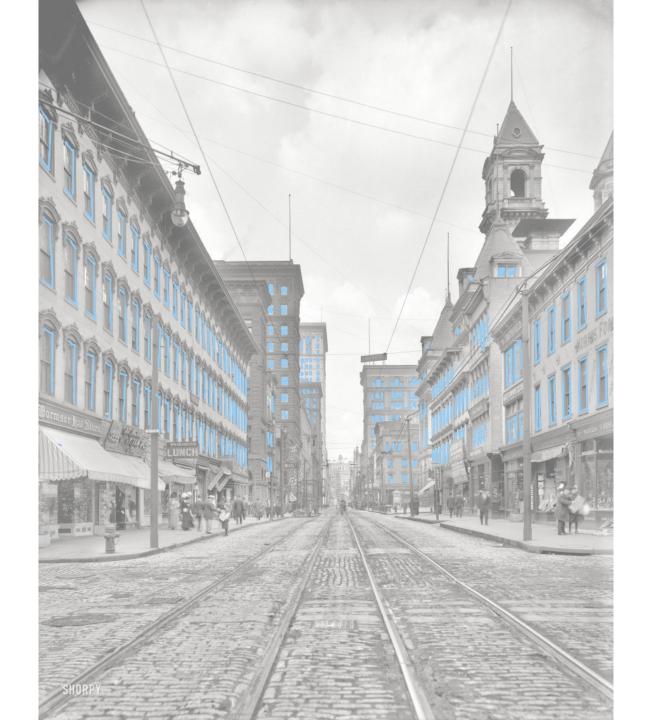

# Street Downtown

(c. 1908) Smithfield Street and the Post Office Pittsburgh, PA.

Pinterest,

https://www.pinterest.com/pin/316026098827236204/

### **Comfortable Proportions**

Mark Won.