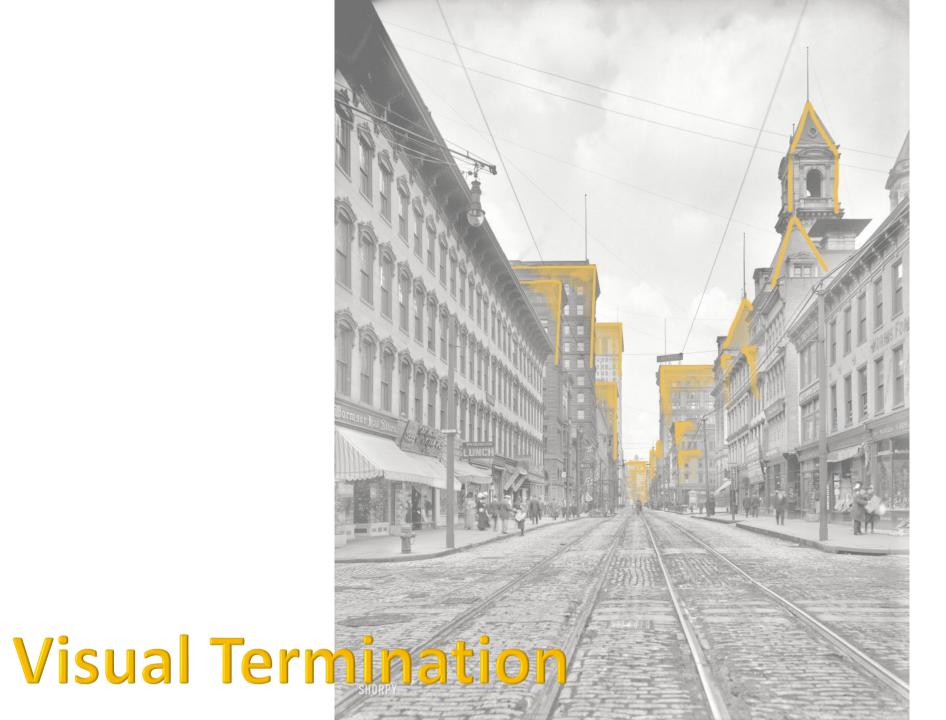

### **Terminating Views**

# Street Downtown

(c. 1908) Smithfield Street and the Post Office Pittsburgh, PA.

Pinterest,

https://www.pinterest.com/pin/316026098827236204/