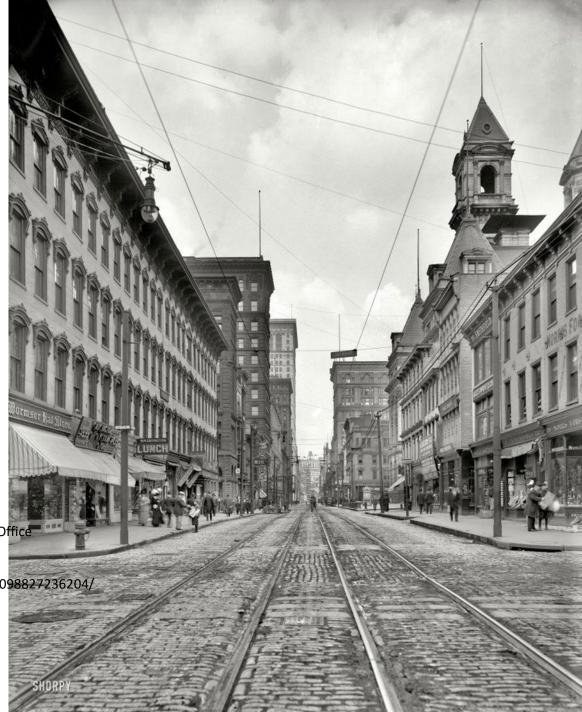

# Street Downtown

(c. 1908) Smithfield Street and the Post Office Pittsburgh, PA.

Pinterest,

https://www.pinterest.com/pin/316026098827236204/