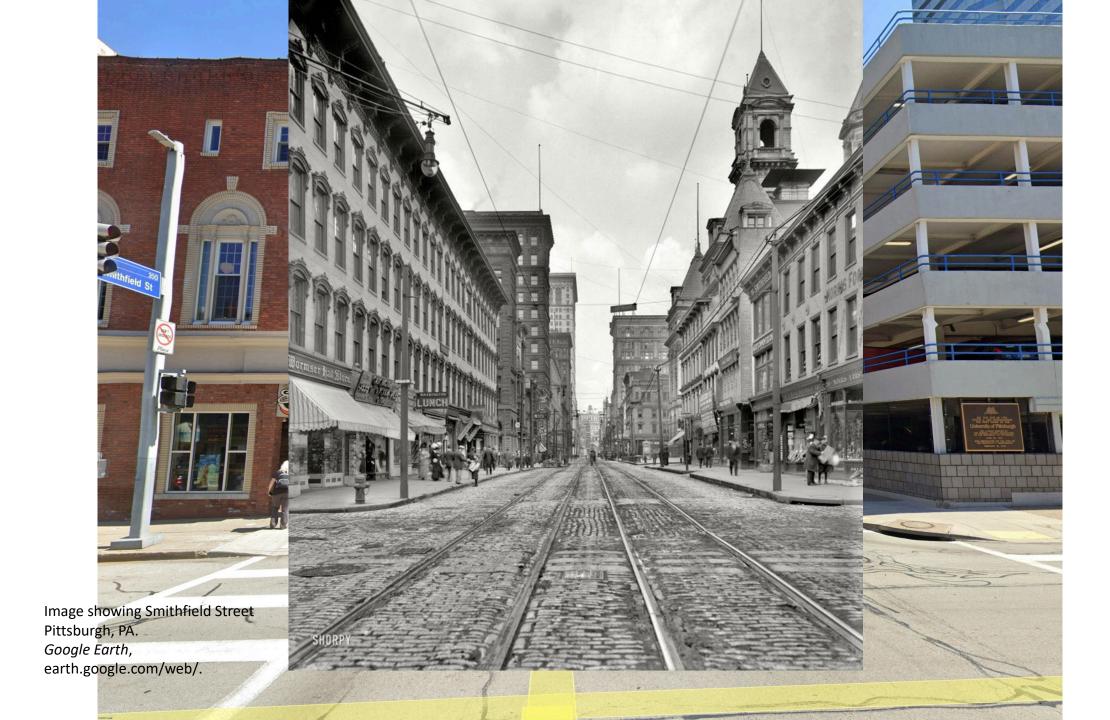

# Street Downtown

(c. 1908) Smithfield Street and the Post Office Pittsburgh, PA.

Pinterest,

https://www.pinterest.com/pin/316026098827236204/