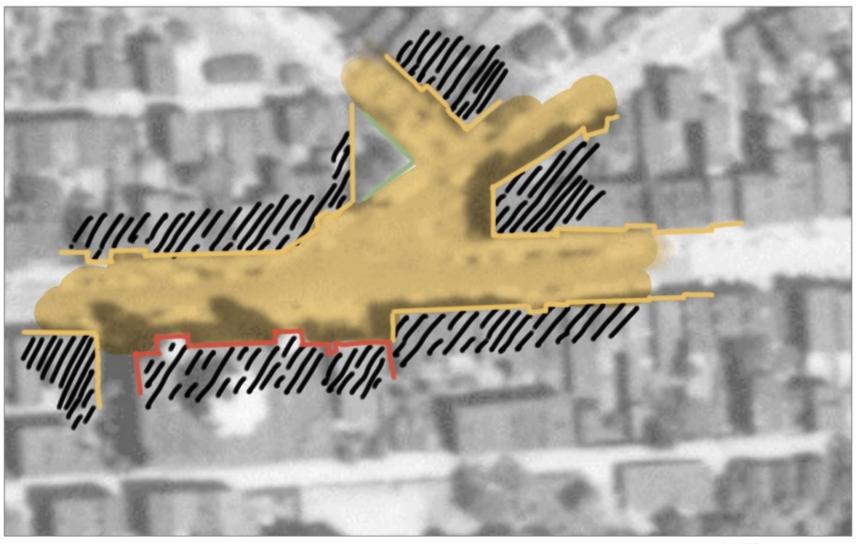

### 1957 Polish Hill

Image showing Historic Maps of Pittsburgh, PA.

ESRI,
digital.library.pitt.edu/maps

May 18, 2020

#### 1957 Polish Hill

May 18, 2020