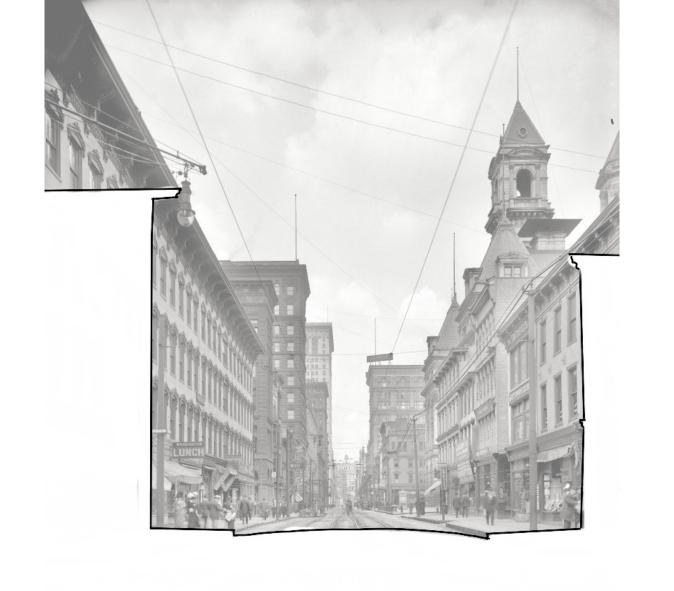

# Street Downtown

(c. 1908) Smithfield Street and the Post Office Pittsburgh, PA.

Pinterest,

https://www.pinterest.com/pin/316026098827236204/