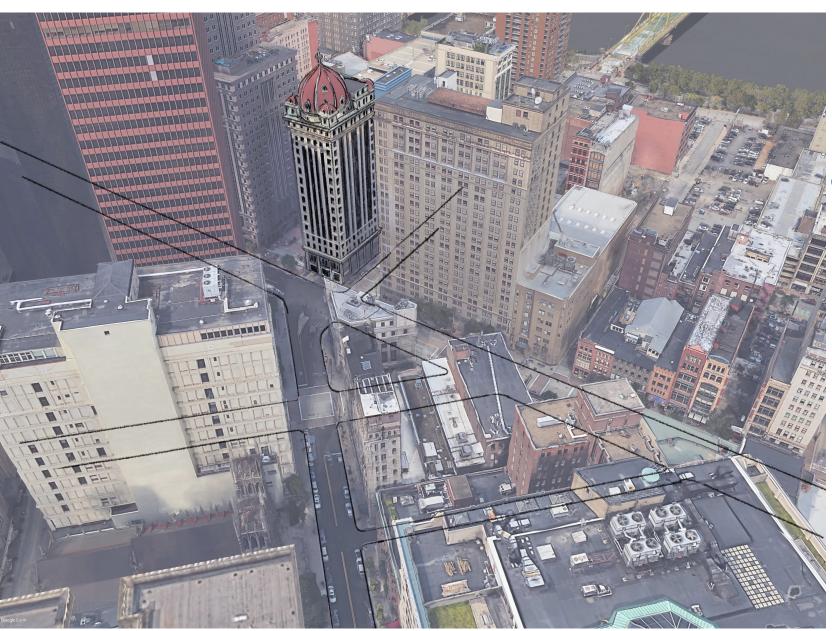

### Street

Map showing view of downtown Pittsburgh, PA. *Google Earth*, earth.google.com/web/.

Safe

Map showing view of Troy Hill, Pittsburgh, PA. *Google Earth*, earth.google.com/web/.

**Polish Hill** 

Safe