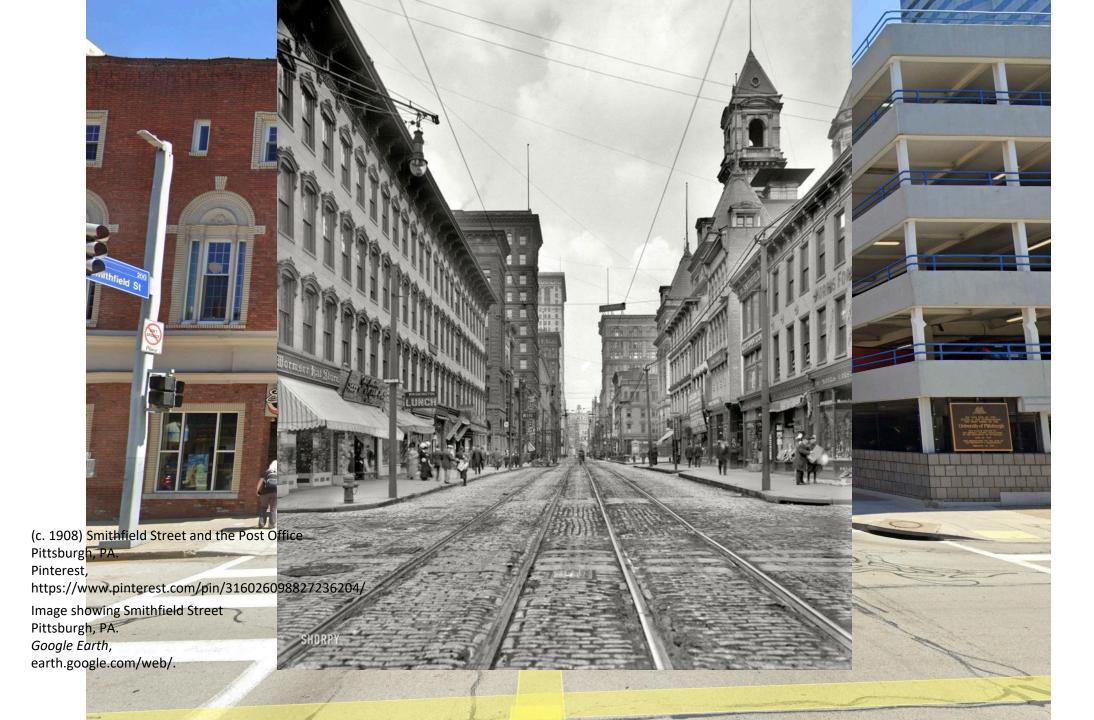

# Street Downtown

(c. 1908) Smithfield Street and the Post Office Pittsburgh, PA.

Pinterest,

https://www.pinterest.com/pin/316026098827236204/