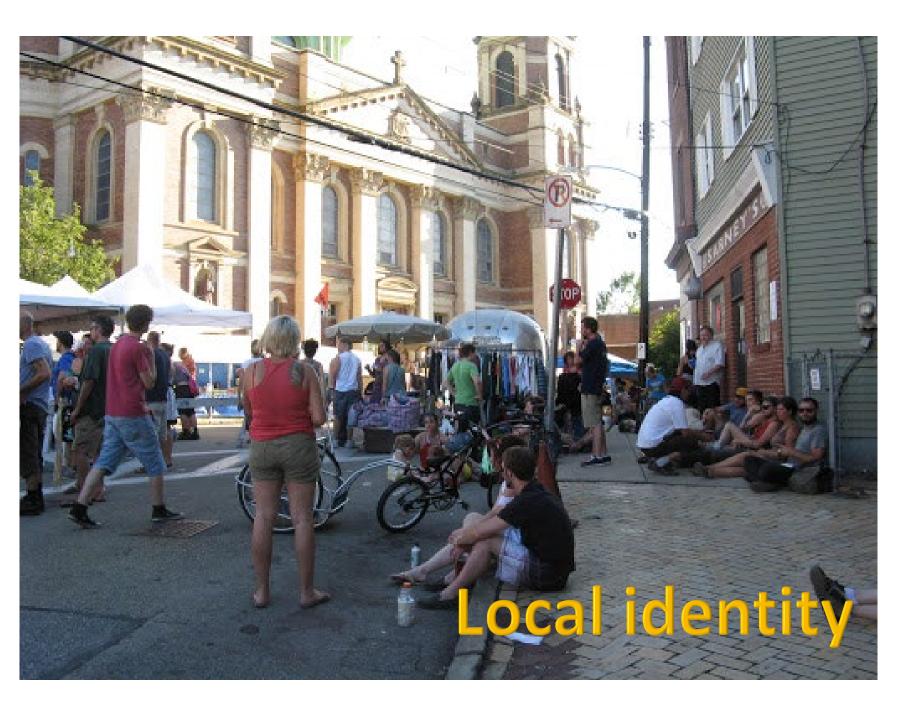

### Comfortable

Image showing street fair, Polish Hill, Pittsburgh, PA. http://phcapgh.org/