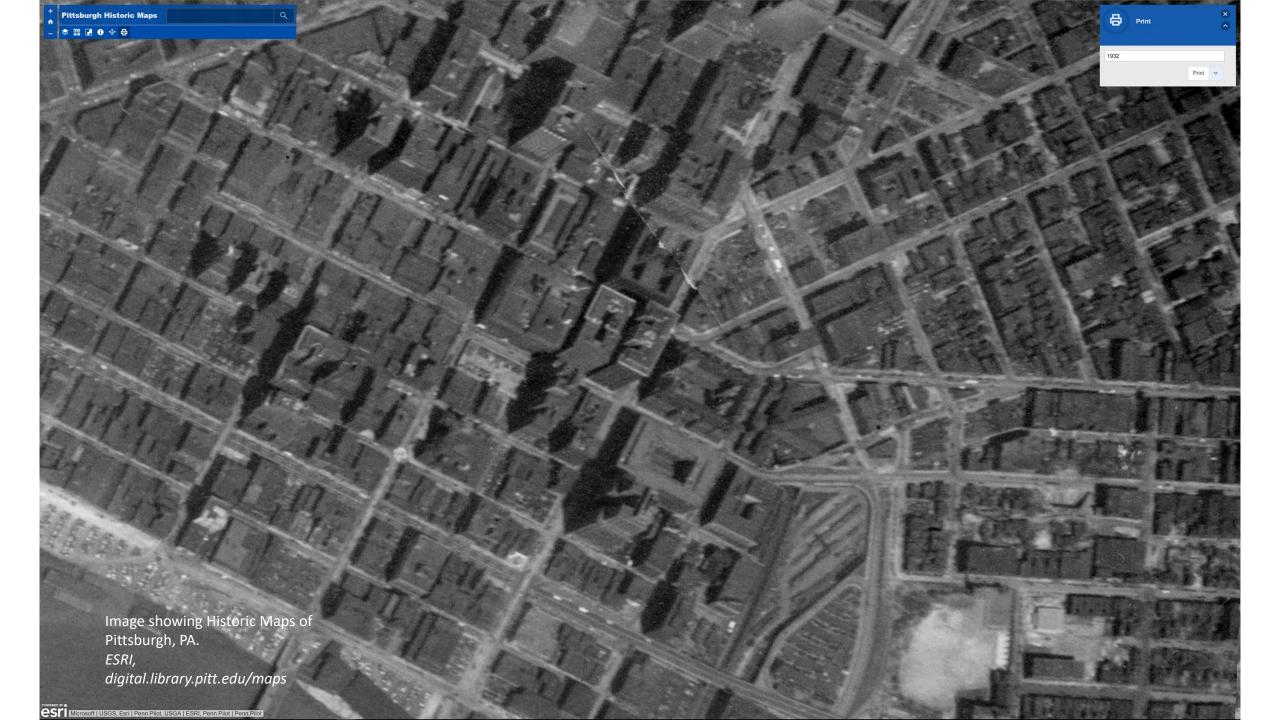

#### 1923 Polish Hill

Image showing Historic Maps of Pittsburgh, PA.

ESRI,
digital.library.pitt.edu/maps

0 0.01 0.01 0.02 mi 0 0.01 0.02 0.04 km

ESRI, Penn Pilot, Historic Pittsburgh http://digital.library.pitt.edu/maps,