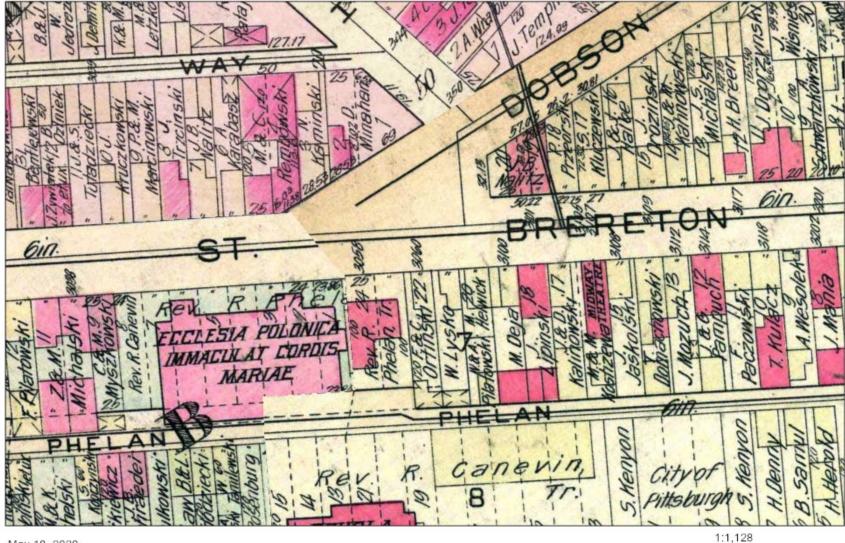

#### 1923 Polish Hill

Image showing Historic Maps of Pittsburgh, PA.

ESRI,
digital.library.pitt.edu/maps

0 0.01 0.01 0.02 mi 0 0.01 0.02 0.04 km

ESRI, Penn Pilot, Historic Pittsburgh http://digital.library.pitt.edu/maps,