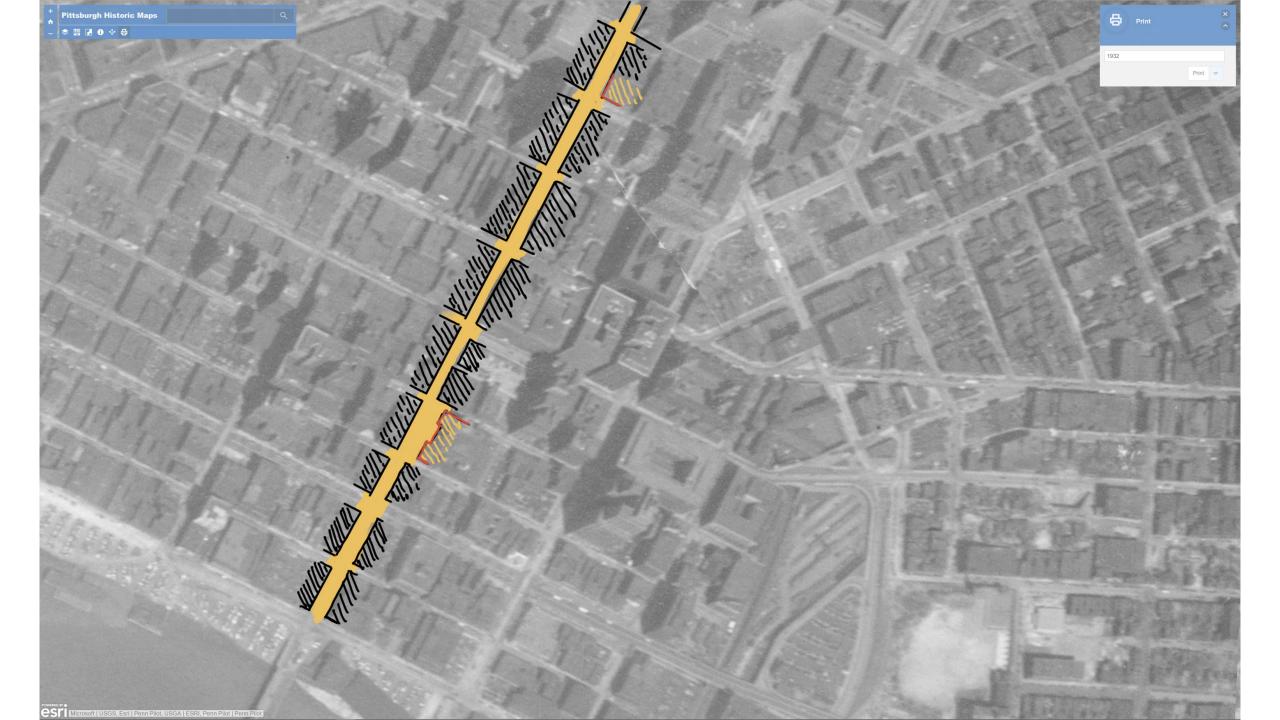

#### 1923 Polish Hill

Image showing Historic Maps of Pittsburgh, PA.

ESRI,
digital.library.pitt.edu/maps

0 0.01 0.01 0.02 mi 0 0.01 0.02 0.04 km

ESRI, Penn Pilot, Historic Pittsburgh http://digital.library.pitt.edu/maps,