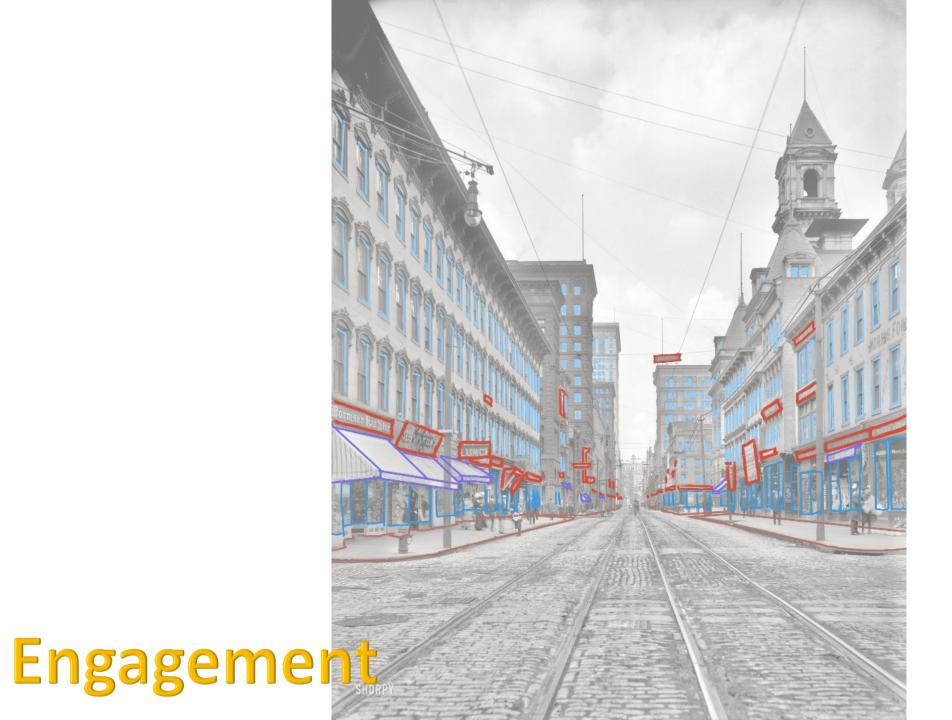

# Street Downtown

(c. 1908) Smithfield Street and the Post Office Pittsburgh, PA.

Pinterest,

https://www.pinterest.com/pin/316026098827236204/

### Interest