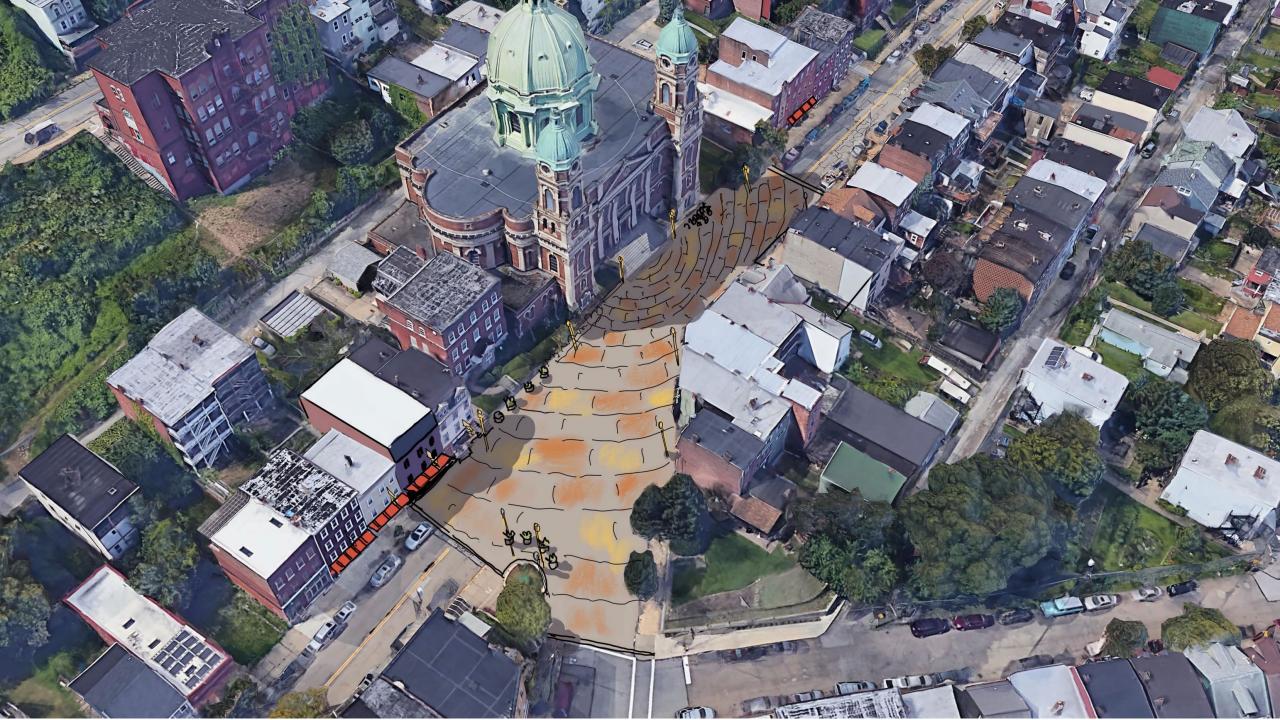

### **Polish Hill**

# Space Polish Hill

Movie showing view of Pittsburgh, PA.

Google Earth,
earth.google.com/web/.