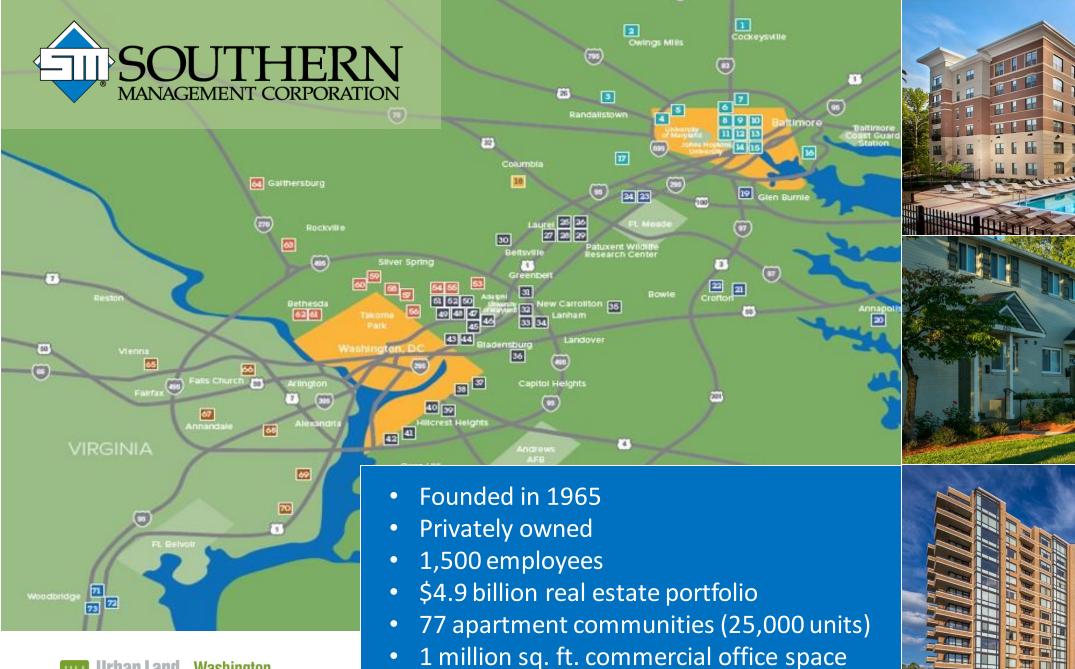

### What does a \$2.4 Billion Loan look like? Deal Highlights

#### 20 Year Fannie Mae Credit Facility with 5 Initial Full-Term Interest Only Advances

- Flexible Releases, Substitutions, Additions and "Borrow Ups"
- Blended Rate of 2.41%
- 7 Year Fixed Rate of 2.38% -\$220,500,000
- 10 Year Fixed Rate of 2.42% \$1,212,750,000
- 12 Year Fixed Rate of 2.54% \$551,250,000
- 15 Year Fixed Rate of 2.69% \$220,500,000
- 10 Year Floating Rate Advance \$195,000,000
  - 1.55% over LIBOR (Current Pay Rate of 1.73%)
  - 6 month Lock Out followed by open prepayment with no penalty

- Locked the Treasury and Spread in one week
- Went from application to funding in 60 days
- Underwrote 67 properties comprised of over 23,000 units, coordinated 207 separate property inspections, and reviewed 3,800 due diligence documents.
- Negotiated Master Credit Facility Agreement in 30 days
- Reviewed 149 insurance policies
- Executed the largest single defeasance ever
- All of this was done with all parties working from home for the last 6 weeks of the transaction