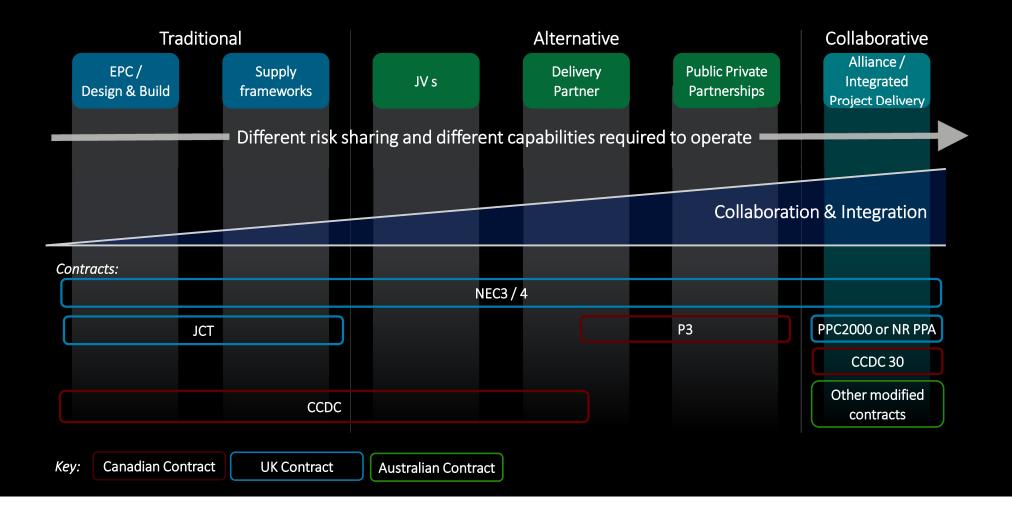

## Collaborative Contracting – Alliancing and Integrated Project Delivery There are a range of delivery models that can be used to deliver infrastructure projects.