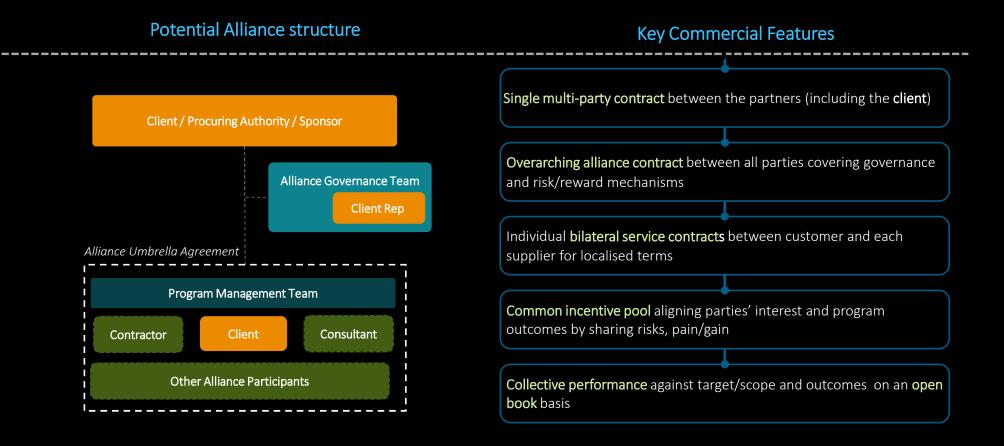

## Characteristics of an Alliance

Collaborative contracting - Alliance model structures can <u>vary</u> depending on scope, client role, and other key program features. We have outlined some of the <u>key commercial features</u> for Alliances below.