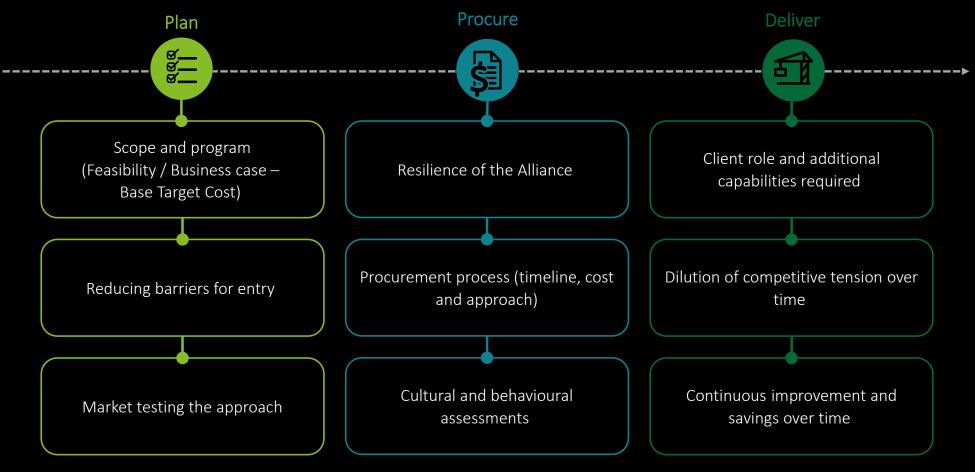

## Key Lifecycle Considerations

There are some key considerations when assessing <u>suitability</u> of Alliancing to deliver a project or a program and the shape of the <u>specific operating model</u>.