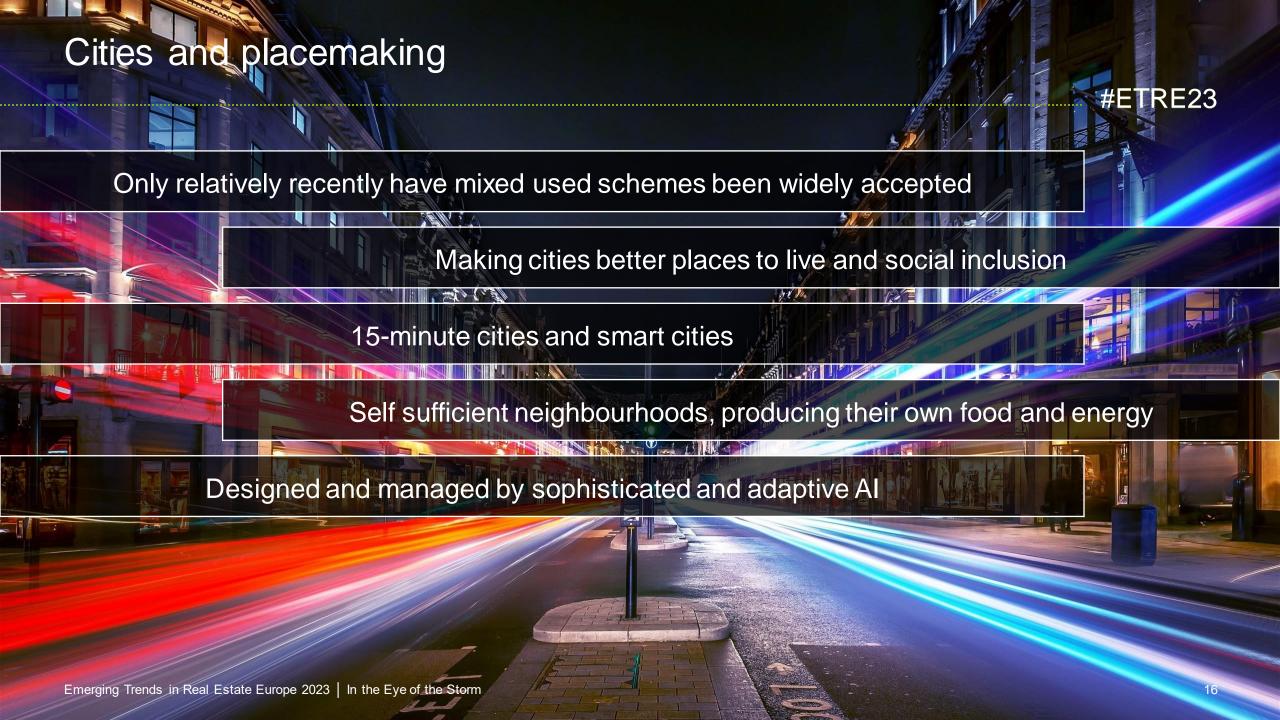

# On the path to net zero

#ETRE23

The refurbishment of existing buildings and embodied carbon

Vast capital expenditure is needed

Regulation is key and seems to be welcomed by the industry

Technology – smart buildings, green building material

Climate resilience, adaptation and biodiversity

Factors considered important for the successful organisational transformation of the real estate industry over the next 20 years