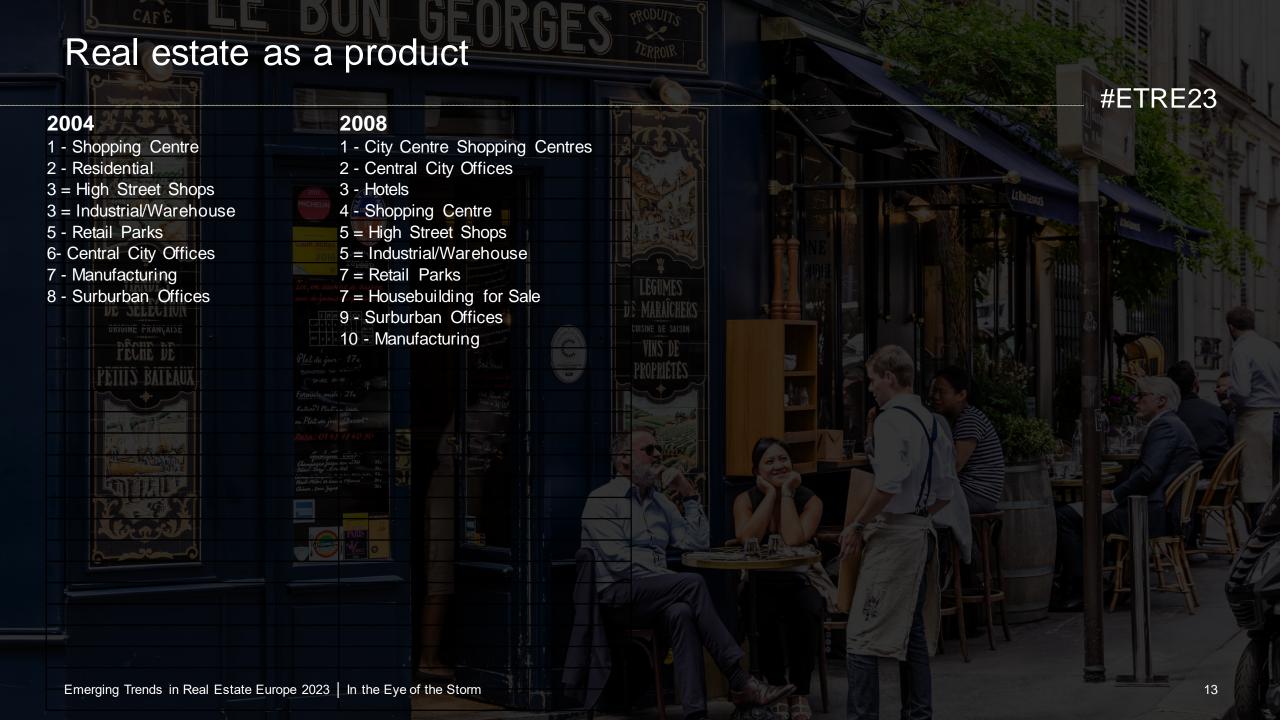

# Real estate as a product

## 2016 2004 2008 1 - Shopping Centre 1 - City Centre Shopping Centres 1 - Retirement/Assisted Living 2 - Residential 2 - Central City Offices 2 = Serviced Offices & Co-working 3 = High Street Shops 3 - Hotels 2 = Healthcare 3 = Industrial/Warehouse 4 - Shopping Centre 4 - High Street Shops 5 - Retail Parks 5 = High Street Shops 5 - Logistics Facilities 5 = Industrial/Warehouse 6 - Private Rented Residential 6- Central City Offices 7 - Manufacturing 7 = Retail Parks 7 - Student Housing 8 - Surburban Offices 7 = Housebuilding for Sale 8 - Hotels 9 - Surburban Offices 9 - City Centre Shopping Centres 10 - Housebuilding for Sale 10 - Manufacturing 11 - Serviced Apartments 12 - Data Centres 13 - Central City Offices 14 - Self-Storage Facilities 15 - Industrial/Warehouse 16 - Parking 17 - Social Housing 18 - Surburban Office 19 - Business Parks