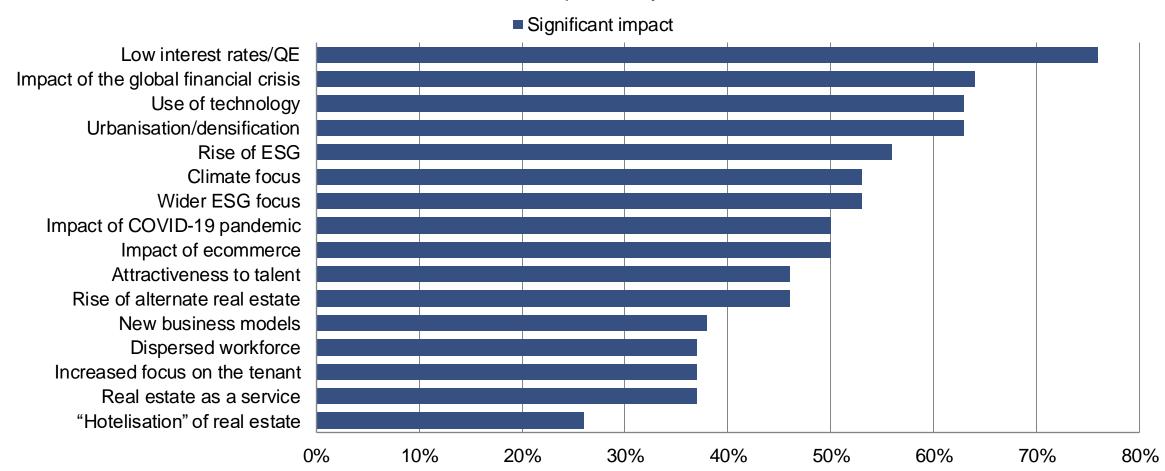

# Factors that have had the biggest impact on the real estate industry over the past 20 years