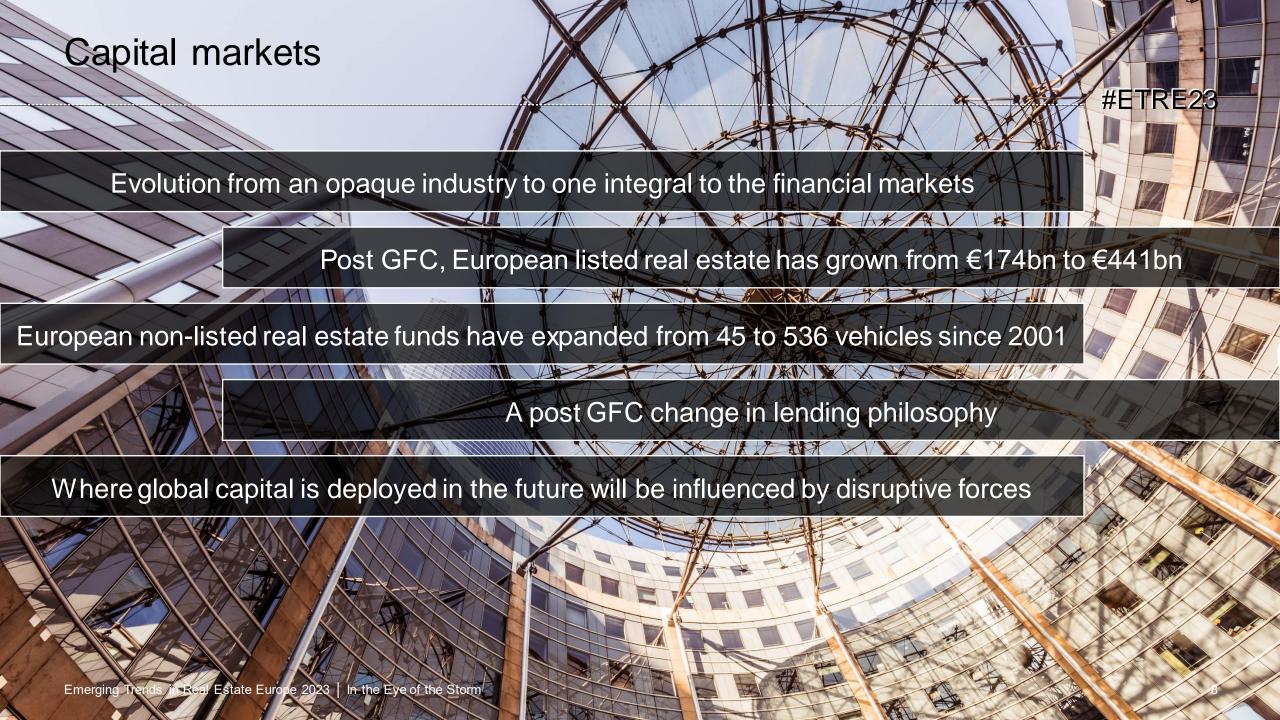

cord levels and in this late-cycle market industry players are starting to cherish "sustainable cash-flows" -increasingly from residential and alternatives - and adopt "develop-to-core" strategies.



The last

# 2021

The section of

2020

interviewee.

Property continues to

outperform other asset classes

but there is caution given the

outlook, "Occupier decisions

are taking a little longer than

they were last year," says one

darkening macroeconomic

COVID-19 led to sharp recession in 2020 and the prospect of a fragile economic recovery in 2021. "Everything that was being disrupted is being disrupted at a much faster pace," says an investment manager.

# The industry evolves

#ETRE23

# Factors that have had the biggest impact on the real estate industry over the past 20 years







# On the path to net zero

#ETRE23





The refurbishment of existing buildings and embodied carbon

Vast capital expenditure is needed

Regulation is key and seems to be welcomed by the industry

Technology – smart buildings, green building material

Climate resilience, adaptation and biodiversity

Factors considered important for the successful organisational transformation of the real estate industry over the next 20 years



# Customer service

#ETRE23

A shift in focus from landlords to tenants and occupiers, and more recently, customers

Space-as-a-service designed around needs of the occupiers they want to attract

Broadened business models to provide design, development, management & operations

Reputation and brand will be key

Diversity in real estate and hiring outside traditi